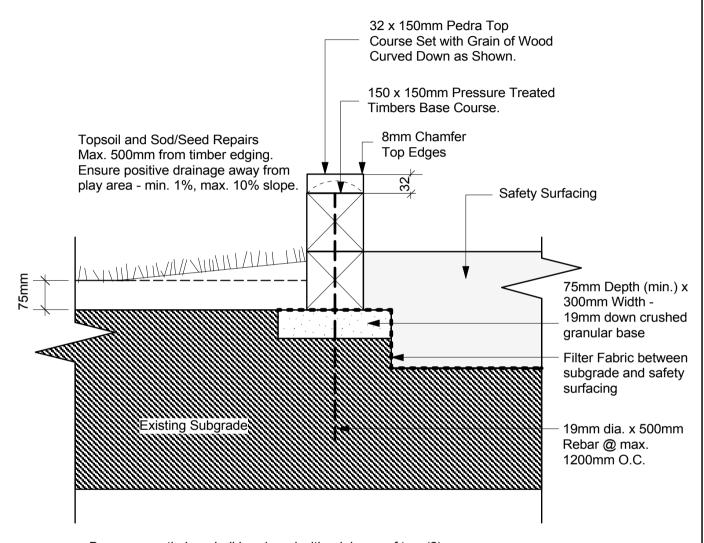

## Pedra Double Timber Edging Detail

SCD 651a

Base course timber shall be pinned with minimum of two (2) 19mm dia. rebar @ max. 1200mm O.C.

Pedra top course shall be pre-drilled and screwed down using screws treated for ACQ use and sized to suit. Two screws at each end and every 600mm alternating sides along length. Only use but joints for straight sections of pedra. Min. length of timbers to

be 1200mm. Install longest lengths possible.

NOTE:

ALL DIMENSIONS SHOWN ARE IN MILLIMETERS.

Scale: NTS
Drawn By: H.F.
Date: Jan.09

THE CITY OF WINNIPEG
Planning, Property and Development Department
Planning and Land Use Division
Unit 15 - 10 Fort Street, Winnipeg, MB, R3C 4X5